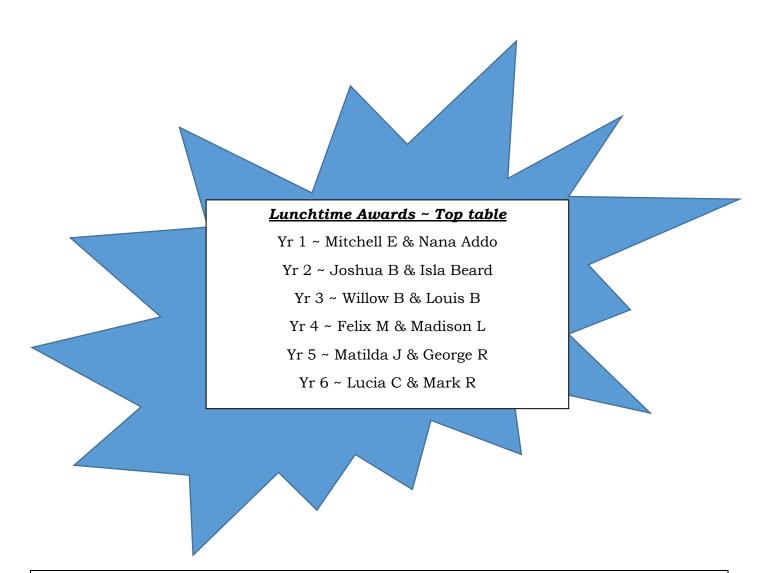

Head Teacher Awards:

Lunchtime Awards

Lunchtime awards are presented to children, from Mrs Bettis, Midday Supervisor to those that follow the school's core values.

Well done.