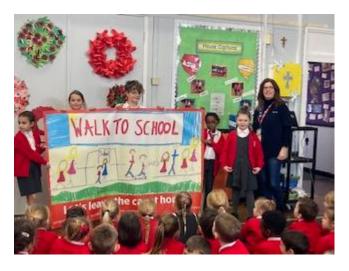

#### **Junior Road Safety Officers**

A competition organised by Thurrock Road Safety Team was implemented by our own Junior Road Safety Officers. We were delighted to welcome Lisa Clissold from Thurrock Road Safety Team to school on Friday to present the banner that was made from Elsie Rose Lloyds' drawing. The banner promoting 'walk to school' will be displayed outside the front of the school for all to see and will hopefully encourage more of you to consider walking.