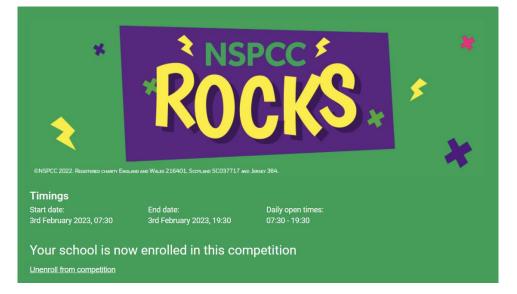

On Friday 3<sup>rd</sup> February we will be holding NUMBER DAY.

We will fundraise for the NSPCC- children can wear a top with a number on it for a suggested donation of £2. (Football shirts are allowed in this instance) Normal school uniform must be worn with this i.e. school trousers and school skirts.

We have signed up to the TTRS - NSPCC Rocks tournament which will be live all day, and there will be number themed cakes for lunchtime.

Year 5 & 6 will be playing maths games with children from other classes throughout the day.