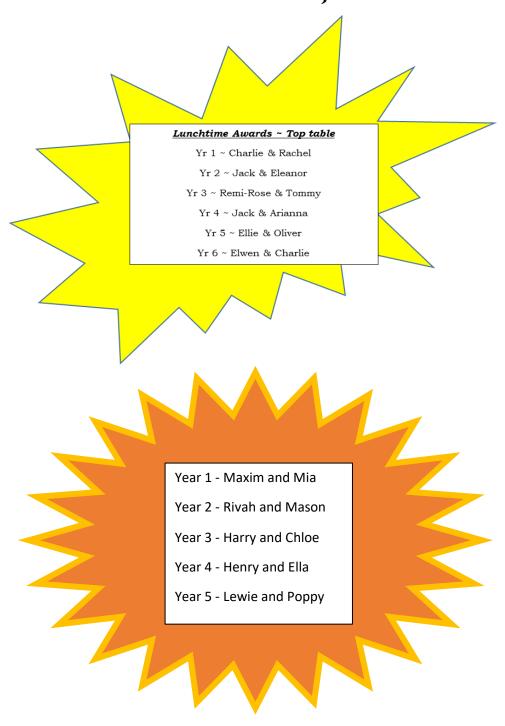

## Lunchtime Awards

Lunchtime awards are presented to children, from Mrs Bettis, Midday Supervisor to those that follow the school's core values. The children get to sit at the top table and choose to drink fresh fruit juice with their lunch.