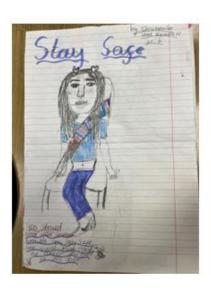

## **JRSO Seatbelt Safety competition**

Our Junior Road Safety Officers held a recent competition across the school. They wanted to promote the use of seatbelts and asked the children to design a poster that would encourage everyone to wear a seatbelt when travelling in a car, minibus or coach. There were some amazing entries but the final three were decided by the JRSOs and are displayed below. Congratulations to the winners!

1st Place Mollie, Ronnie & Izabele

2<sup>nd</sup> Place - Betsy

3rd Place - Kendell & Christablle