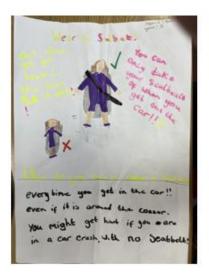

## **JRSO Seatbelt Safety competition**

Our Junior Road Safety Officers held a recent competition across the school. They wanted to promote the use of seatbelts and asked the children to design a poster that would encourage everyone to wear a seatbelt when travelling in a car, minibus or coach. There were some amazing entries but the final three were decided by the JRSOs and are displayed below. Congratulations to the winners!

1st Place Mollie, Ronnie & Izabele

2<sup>nd</sup> Place - Betsy

3rd Place - Kendell & Christablle