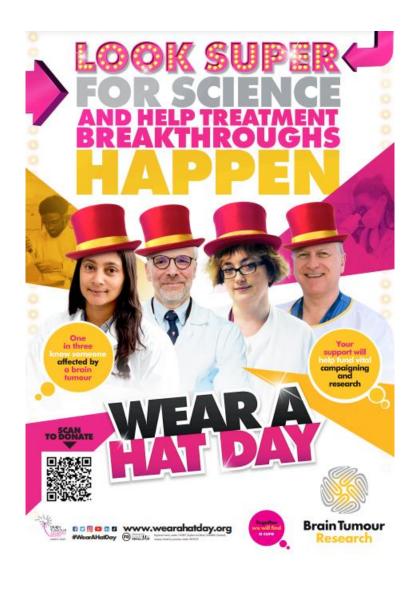

## **Easter Egg Donations**

The children may come home today and ask if you would donate an Easter Egg to be included in the raffle that the school will be holding. The money raised will be donated to Brain Tumour Research, a charity that the children chose themselves. If you could send in an egg by 25<sup>th</sup> March, we will add it to our collection. The councillors will be selling raffle tickets for the Easter Egg Raffle every break time from the week starting 27<sup>th</sup> March- and the raffle will be drawn on the Thursday 30<sup>th</sup> – Wear A Hat Day.

Thursday 30<sup>th</sup> – Easter Egg Raffle (Donations gratefully received)

Thursday 30<sup>th</sup> – Wear a silly hat day – supporting Brain Tumor Research

Thursday 30<sup>th</sup> – Design an Easter egg competition (more details to follow)