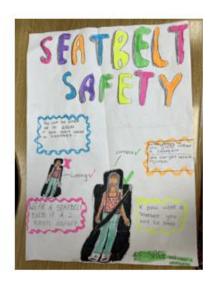

## **JRSO Seatbelt Safety competition**

Our Junior Road Safety Officers held a recent competition across the school. They wanted to promote the use of seatbelts and asked the children to design a poster that would encourage everyone to wear a seatbelt when travelling in a car, minibus or coach. There were some amazing entries but the final three were decided by the JRSOs and are displayed below. Congratulations to the winners!

1st Place Mollie, Ronnie & Izabele

2<sup>nd</sup> Place - Betsy

3rd Place - Kendell & Christablle