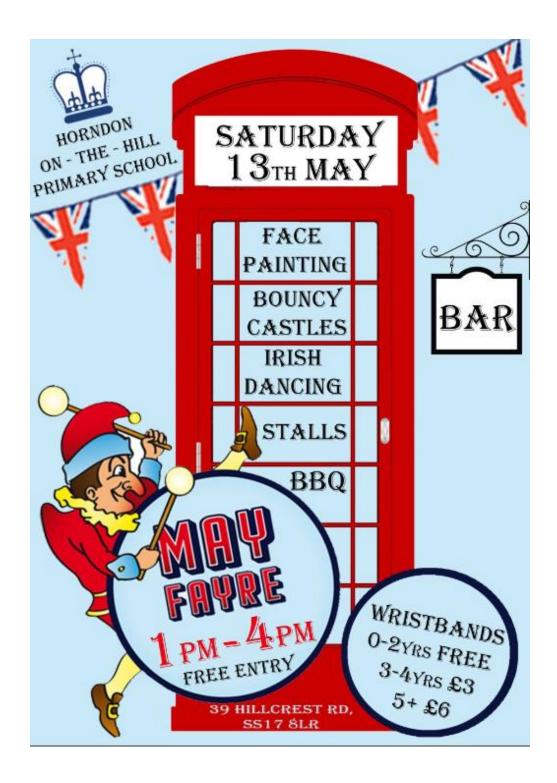

### MAY

Friday 5<sup>th</sup> – King's Coronation Lunch – see below menu Friday 5<sup>th</sup> – Wear Red, White, Blue and a Crown 5<sup>th</sup> - Bring a treat for FOHS May Fayre 8th - 11th – KS2 SATs Saturday 13<sup>th</sup> – May Fayre – see below Monday 15<sup>th</sup> – Year 1 visit the Church 15th - 18th – KS1 SATs 22<sup>nd</sup> –26<sup>th –</sup> Year 6 Residential

## Friday 5<sup>th</sup> May — Bring a Treat Day

Saturday 13th May – May Fayre Theme the "Best of Britain & Charles the 3rd Coronation" 17<sup>th</sup> July End of Term Disco