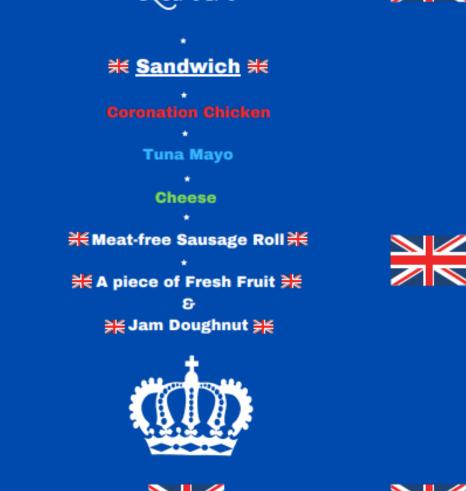

### MAY

Friday 5<sup>th</sup> – King's Coronation Lunch – see below menu Friday 5<sup>th</sup> – Wear Red, White, Blue and a Crown 5<sup>th</sup> - Bring a treat for FOHS May Fayre 8th - 11th – KS2 SATs Saturday 13<sup>th</sup> – May Fayre – see below Monday 15<sup>th</sup> – Year 1 visit the Church 15th - 18th – KS1 SATs 22<sup>nd</sup> –26<sup>th –</sup> Year 6 Residential